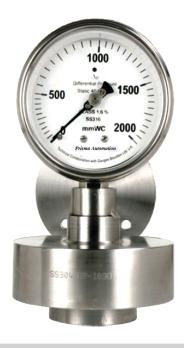

## Diff. Pr. Gauges-Bellow Diaphragm Type

**MODEL: DPG-BD** 

## **Specifications**

**Dial** 4" / 6" Nominal

Case & Bezel SS304 / SS316, weatherproof to IP-67 (IS:13947 Part 1)

Window Toughened Glass with rubber ring

**Pointer** Micrometer pointer

Sensing Element Bellow- Diaphragm in SS316

Other wetted parts SS316 Movement SS304

**Connection** 1/2" NPT (M) as standard (other on request)

**Range** Minimum 0 to 250 mm WC **Static Pressure** Upto 40 kg/cm2g max.

Accuracy ± 1% FSD

**Blow out disc** Provided (top of the case)