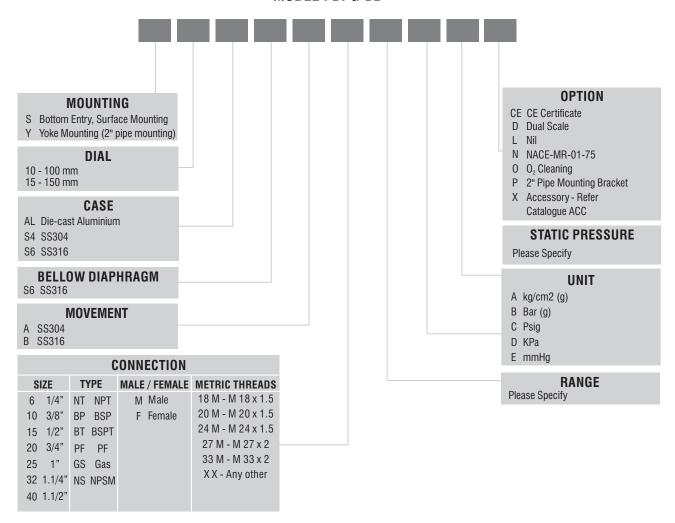

ure upto 40 kg/cm2 (Max.)
- All SS internals
- Screwed / Flanged connection
- Accuracy ± 1% FSD
- Unit of measurement mbar, mmWC, kpa
- IP-67 Protection
- For measurement of small differential Pressures at high static Pressure.



## **Specifications**

**Dial** 4" / 6" Nominal

Case & Bezel SS304 / SS316, weatherproof to IP-67 (IS:13947 Part 1)

Window Toughened Glass with rubber ring

**Pointer** Micrometer pointer

Sensing Element Bellow- Diaphragm in SS316

Other wetted parts SS316 Movement SS304

**Connection** 1/2" NPT (M) as standard (other on request)

**Range** Minimum 0 to 250 mm WC **Static Pressure** Upto 40 kg/cm2g max.

Accuracy ± 1% FSD

**Blow out disc** Provided (top of the case)

Temperature suitability (-) 20°C to 80°C

## **Ordering Information**



**MODEL: DPG-BD**